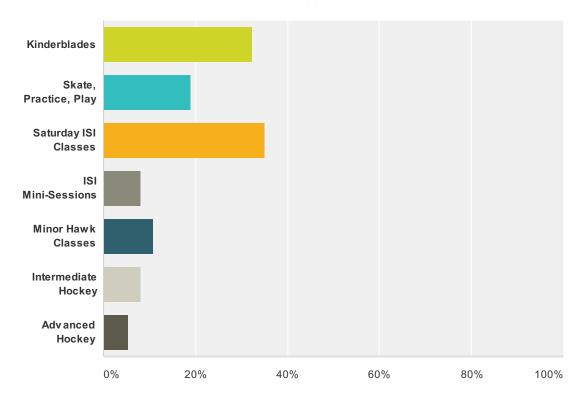

## Q10 What classes did you register for? Select all that apply.

Answered: 37 Skipped: 21

| Answer Choices        | Responses |    |
|-----------------------|-----------|----|
| Kinderblades          | 32.43%    | 12 |
| Skate, Practice, Play | 18.92%    | 7  |
| Saturday ISI Classes  | 35.14%    | 13 |
| ISI Mini-Sessions     | 8.11%     | 3  |
| Minor Hawk Classes    | 10.81%    | 4  |
| Intermediate Hockey   | 8.11%     | 3  |
| Advanced Hockey       | 5.41%     | 2  |
| Total Respondents: 37 |           |    |