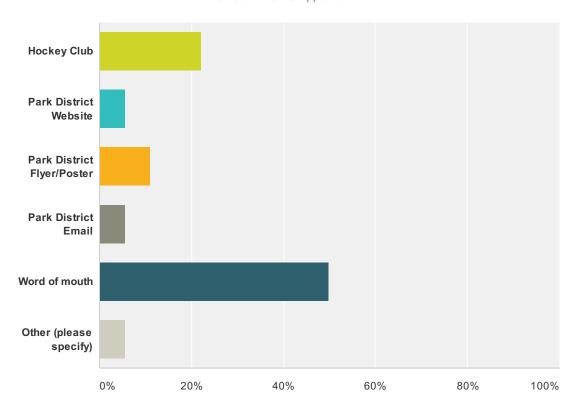

## Q1 How did you hear about the Watts Classic? (please choose one answer)

Answered: 18 Skipped: 0

| Answer Choices             | Responses |
|----------------------------|-----------|
| Hockey Club                | 22.22% 4  |
| Park District Website      | 5.56%     |
| Park District Flyer/Poster | 11.11% 2  |
| Park District Email        | 5.56%     |
| Word of mouth              | 50% 9     |
| Other (please specify)     | 5.56%     |
| Total                      | 18        |