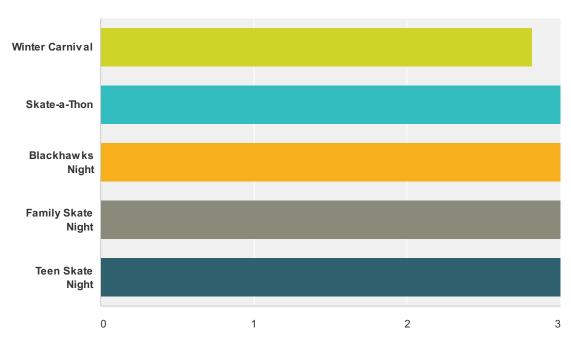

# Q5 Please rate the following events at the Watts Ice Center. Select one answer per row; if you did not attend, please select N/A.

Answered: 58 Skipped: 0

|                    | Excellent | Fair  | Poor  | N/A    | Total | Average Rating |
|--------------------|-----------|-------|-------|--------|-------|----------------|
| Winter Carnival    | 32.76%    | 3.45% | 1.72% | 62.07% |       |                |
|                    | 19        | 2     | 1     | 36     | 58    | 2.82           |
| Skate-a-Thon       | 6.90%     | 0%    | 0%    | 93.10% |       |                |
|                    | 4         | 0     | 0     | 54     | 58    | 3.00           |
| Blackhawks Night   | 10.34%    | 0%    | 0%    | 89.66% |       |                |
|                    | 6         | 0     | 0     | 52     | 58    | 3.00           |
| Family Skate Night | 18.97%    | 0%    | 0%    | 81.03% |       |                |
|                    | 11        | 0     | 0     | 47     | 58    | 3.00           |
| Teen Skate Night   | 7.14%     | 0%    | 0%    | 92.86% |       |                |
|                    | 4         | 0     | 0     | 52     | 56    | 3.00           |