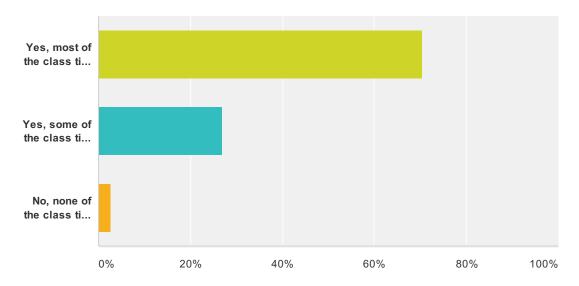

## Q11 Do you feel Watts Ice Center offered classes at a convenient time? Select one answer.

Answered: 37 Skipped: 21

| Answer Choices                                       | Responses |    |
|------------------------------------------------------|-----------|----|
| Yes, most of the class times were convenient to me.  | 70.27%    | 26 |
| Yes, some of the class times were convenient for me. | 27.03%    | 10 |
| No, none of the class times were convenient for me.  | 2.70%     | 1  |
| Total                                                |           | 37 |