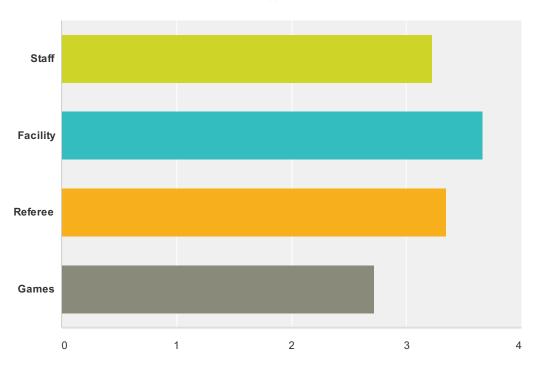

## Q5 Please rate the following Watts Classic attributes. Select one answer per row.

Answered: 18 Skipped: 0

|          | Excellent | Good   | Fair   | Poor   | Total | Average Rating |
|----------|-----------|--------|--------|--------|-------|----------------|
| Staff    | 50%       | 33.33% | 5.56%  | 11.11% |       |                |
|          | 9         | 6      | 1      | 2      | 18    | 3.22           |
| Facility | 66.67%    | 33.33% | 0%     | 0%     |       |                |
|          | 12        | 6      | 0      | 0      | 18    | 3.67           |
| Referee  | 52.94%    | 29.41% | 17.65% | 0%     |       |                |
|          | 9         | 5      | 3      | 0      | 17    | 3.35           |
| Games    | 11.11%    | 66.67% | 5.56%  | 16.67% |       |                |
|          | 2         | 12     | 1      | 3      | 18    | 2.72           |