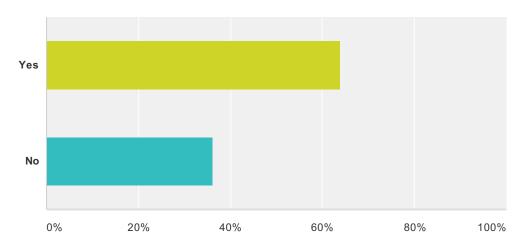

### Q9 Did you take a skating or hockey class at Watts Ice Center? Select one answer.

Answered: 58 Skipped: 0

| Answer Choices | Responses |    |
|----------------|-----------|----|
| Yes            | 63.79%    | 37 |
| No             | 36.21%    | 21 |
| Total          |           | 58 |