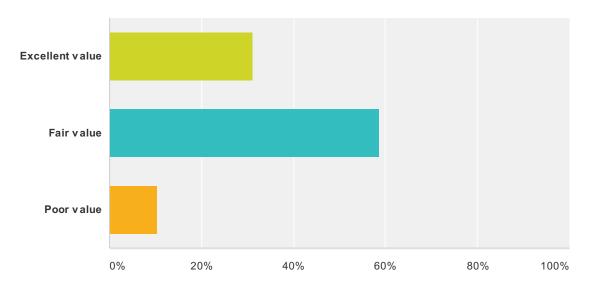

## Q8 In relation to price, please rate the overall value of the Watts Season Skating pass. Select one answer.

Answered: 58 Skipped: 0

| Answer Choices  | Responses |    |
|-----------------|-----------|----|
| Excellent value | 31.03%    | 18 |
| Fair value      | 58.62%    | 34 |
| Poor value      | 10.34%    | 6  |
| Total           |           | 58 |