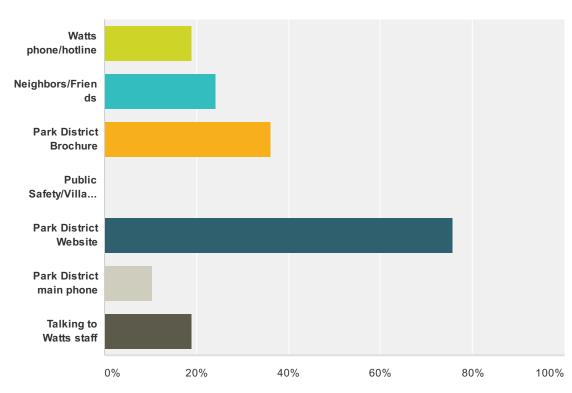

# Q2 How do you stay informed about the Watts Ice Center news, events, activities and daily ice conditions? Select all that apply.

Answered: 58 Skipped: 0

| Answer Choices                   | Responses |    |
|----------------------------------|-----------|----|
| Watts phone/hotline              | 18.97%    | 11 |
| Neighbors/Friends                | 24.14%    | 14 |
| Park District Brochure           | 36.21%    | 21 |
| Public Safety/Village of Glencoe | 0%        | 0  |
| Park District Website            | 75.86%    | 44 |
| Park District main phone         | 10.34%    | 6  |
| Talking to Watts staff           | 18.97%    | 11 |
| Total Respondents: 58            |           |    |