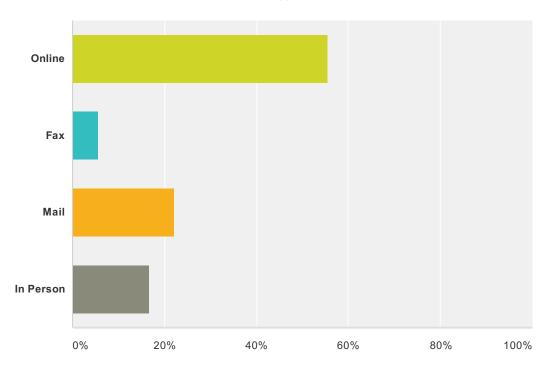

### Q2 How did you register for the Watts Classic?

Answered: 18 Skipped: 0

| Answer Choices | Responses        |   |
|----------------|------------------|---|
| Online         | <b>55.56%</b> 10 | 0 |
| Fax            | 5.56%            | 1 |
| Mail           | 22.22%           | 4 |
| In Person      | 16.67%           | 3 |
| Total          | 18               | 8 |