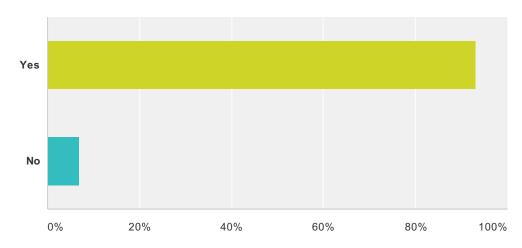

#### Q19 Are you a Glencoe resident?

Answered: 58 Skipped: 0

| Answer Choices | Responses |    |
|----------------|-----------|----|
| Yes            | 93.10%    | 54 |
| No             | 6.90%     | 4  |
| Total          |           | 58 |