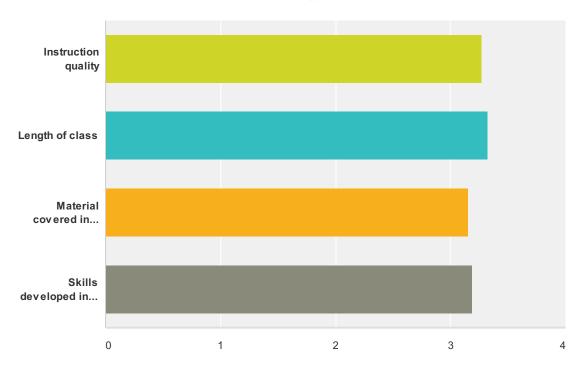

### Q12 Please rate the following attributes for your class. Select one answer per row.

Answered: 37 Skipped: 21

|                           | Excellent | Good   | Fair   | Poor  | Total | Average Rating |
|---------------------------|-----------|--------|--------|-------|-------|----------------|
| Instruction quality       | 45.95%    | 37.84% | 13.51% | 2.70% |       |                |
|                           | 17        | 14     | 5      | 1     | 37    | 3.27           |
| Length of class           | 54.05%    | 32.43% | 5.41%  | 8.11% |       |                |
|                           | 20        | 12     | 2      | 3     | 37    | 3.32           |
| Material covered in class | 37.84%    | 45.95% | 10.81% | 5.41% |       |                |
|                           | 14        | 17     | 4      | 2     | 37    | 3.16           |
| Skills developed in class | 43.24%    | 40.54% | 8.11%  | 8.11% |       |                |
|                           | 16        | 15     | 3      | 3     | 37    | 3.19           |