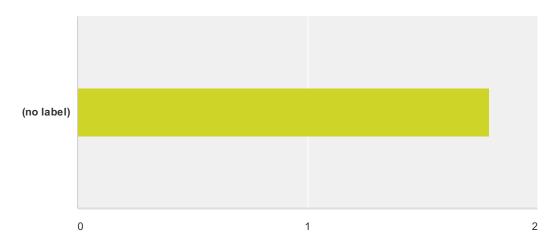

### Q7 Please rank your satisfaction with the concession stand. Select one answer.

Answered: 58 Skipped: 0

|            | Excellent | Fair   | Poor   | N/A    | Total | Average Rating |
|------------|-----------|--------|--------|--------|-------|----------------|
| (no label) | 8.62%     | 34.48% | 22.41% | 34.48% |       |                |
|            | 5         | 20     | 13     | 20     | 58    | 1.79           |