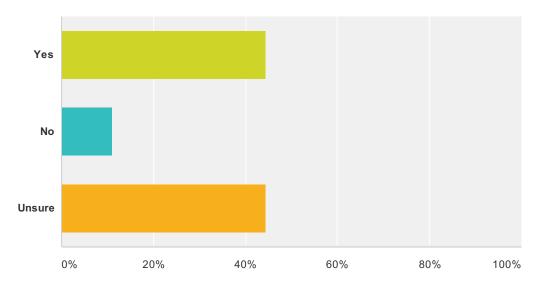

# Q7 Would you register for the Watts Classic again? Select one answer.

Answered: 18 Skipped: 0

| Answer Choices | Responses       |
|----------------|-----------------|
| Yes            | <b>44.44%</b> 8 |
| No             | 11.11% 2        |
| Unsure         | <b>44.44%</b> 8 |
| Total          | 18              |