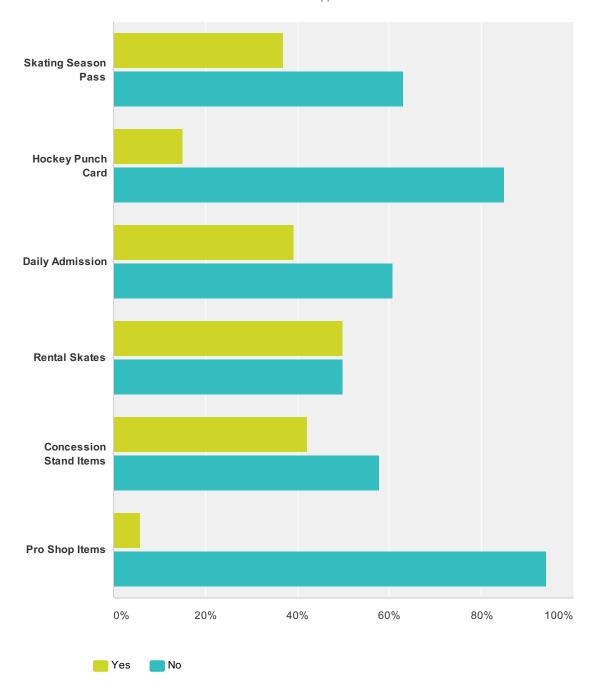

## Q6 This season, did you pay for any of the following items? Select one answer per row.

Answered: 58 Skipped: 0

|                     | Yes    | No     | Total |
|---------------------|--------|--------|-------|
| Skating Season Pass | 37.04% | 62.96% |       |
|                     | 20     | 34     | 54    |
| Hockey Punch Card   | 15.09% | 84.91% |       |
|                     | 8      | 45     | 53    |
| Daily Admission     | 39.29% | 60.71% |       |
|                     | 22     | 34     | 56    |

| Rental Skates          | 50%    | 50%    |    |
|------------------------|--------|--------|----|
|                        | 28     | 28     | 56 |
|                        |        |        |    |
| Concession Stand Items | 42.11% | 57.89% |    |
|                        | 24     | 33     | 57 |
| Pro Shop Items         | 5.77%  | 94.23% |    |
|                        | 3      | 49     | 52 |