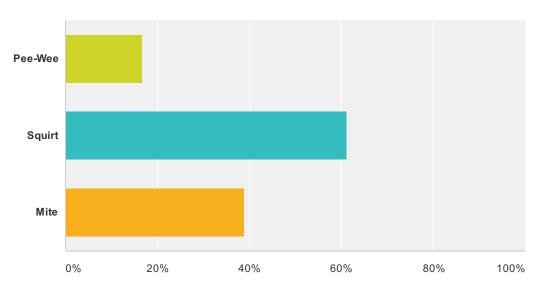

## Q3 At what level did your child skate in the Watts Classic?

Answered: 18 Skipped: 0

| Answer Choices        | Responses |    |
|-----------------------|-----------|----|
| Pee-Wee               | 16.67%    | 3  |
| Squirt                | 61.11%    | 11 |
| Mite                  | 38.89%    | 7  |
| Total Respondents: 18 |           |    |