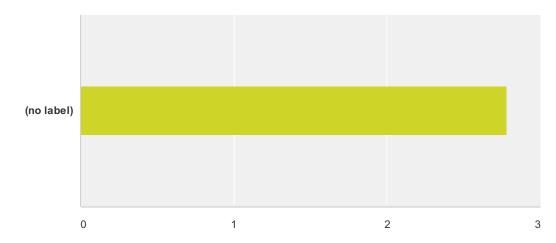

# Q8 Please rate your overall experience at the Watts Classic Event. Select one answer.

Answered: 18 Skipped: 0

|            | Excellent | Good | Fair   | Poor   | Total | Average Rating |
|------------|-----------|------|--------|--------|-------|----------------|
| (no label) | 22.22%    | 50%  | 11.11% | 16.67% |       |                |
|            | 4         | 9    | 2      | 3      | 18    | 2.78           |