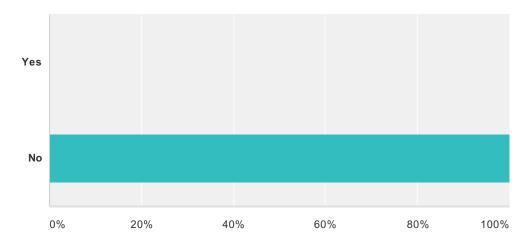

### Q13 Did you take a private lesson at Watts Ice Center? Select one answer.

Answered: 37 Skipped: 21

| Answer Choices | Responses |    |
|----------------|-----------|----|
| Yes            | 0%        | 0  |
| No             | 100%      | 37 |
| Total          |           | 37 |