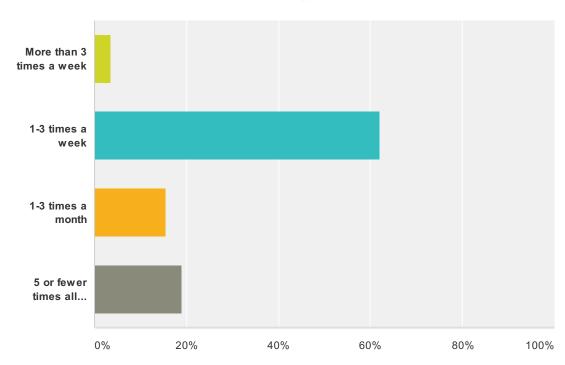

## Q1 How often did you visit the Watts Ice Center this year? Select one answer.

Answered: 58 Skipped: 0

| Answer Choices              | Responses        |
|-----------------------------|------------------|
| More than 3 times a week    | <b>3.45%</b> 2   |
| 1-3 times a week            | <b>62.07%</b> 36 |
| 1-3 times a month           | <b>15.52%</b> 9  |
| 5 or fewer times all season | <b>18.97%</b> 11 |
| Total                       | 58               |