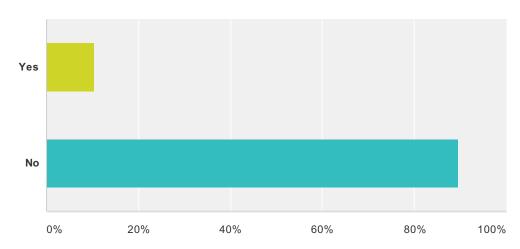

### Q14 Did you have a party/rental at Watts Ice Center this season? Select one answer.

Answered: 58 Skipped: 0

| Answer Choices | Responses |    |
|----------------|-----------|----|
| Yes            | 10.34%    | 6  |
| No             | 89.66%    | 52 |
| Total          |           | 58 |