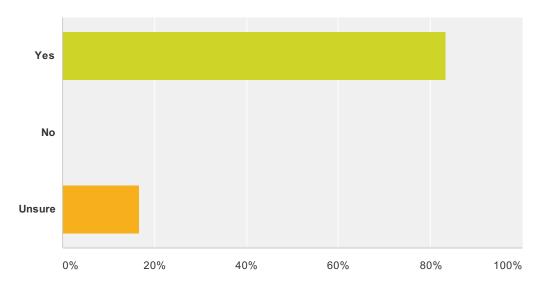

## Q16 Would you rent space at Watts again for a party/event?

Answered: 6 Skipped: 52

| Answer Choices | Responses       |
|----------------|-----------------|
| Yes            | <b>83.33%</b> 5 |
| No             | 0%              |
| Unsure         | <b>16.67%</b> 1 |
| Total          | 6               |