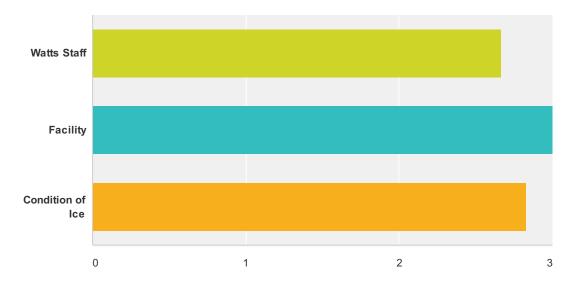

## Q15 Please rate the following elements of your party/rental. Select one answer per row and N/A if it does not apply.

Answered: 6 Skipped: 52

|                  | Excecllent | Fair   | Poor | N/A | Total | Average Rating |
|------------------|------------|--------|------|-----|-------|----------------|
| Watts Staff      | 66.67%     | 33.33% | 0%   | 0%  |       |                |
|                  | 4          | 2      | 0    | 0   | 6     | 2.67           |
| Facility         | 100%       | 0%     | 0%   | 0%  |       |                |
|                  | 6          | 0      | 0    | 0   | 6     | 3.00           |
| Condition of Ice | 83.33%     | 16.67% | 0%   | 0%  |       |                |
|                  | 5          | 1      | 0    | 0   | 6     | 2.83           |