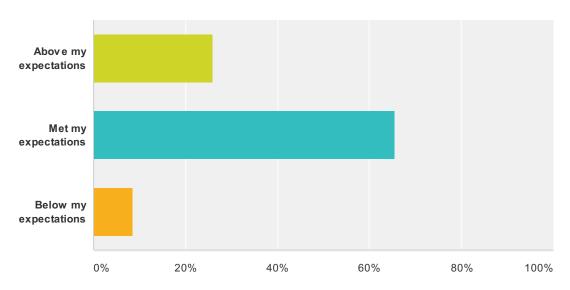

## Q17 When thinking about the facilities, staff and Watts Ice Center, please select your overall experience. (Select one)

Answered: 58 Skipped: 0

| Answer Choices        | Responses        |
|-----------------------|------------------|
| Above my expectations | <b>25.86%</b> 15 |
| Met my expectations   | <b>65.52%</b> 38 |
| Below my expectations | <b>8.62%</b> 5   |
| Total                 | 58               |