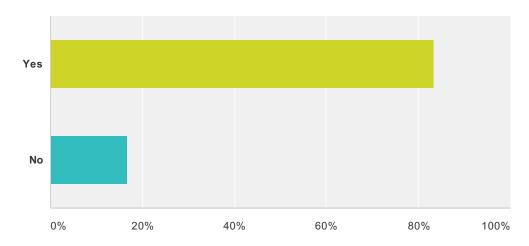

## Q16 Would you rent space at Watts again for a party/event?

Answered: 6 Skipped: 52

| Answer Choices | Responses       |
|----------------|-----------------|
| Yes            | <b>83.33%</b> 5 |
| No             | 0%              |
| Unsure         | <b>16.67%</b> 1 |
| Total          | 6               |