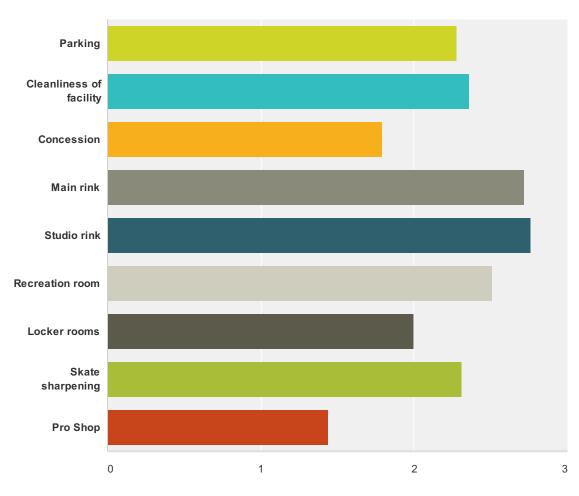

# Q3 Please rate each of the following Watts Ice Center amenities/facilities. Select one answer per row; if it does not apply, select N/A.

Answered: 58 Skipped: 0

|                         | Excellent | Fair   | Poor   | N/A    | Total | Average Rating |
|-------------------------|-----------|--------|--------|--------|-------|----------------|
| Parking                 | 32.76%    | 60.34% | 5.17%  | 1.72%  |       |                |
|                         | 19        | 35     | 3      | 1      | 58    | 2.28           |
| Cleanliness of facility | 39.66%    | 56.90% | 3.45%  | 0%     |       |                |
|                         | 23        | 33     | 2      | 0      | 58    | 2.36           |
| Concession              | 13.79%    | 37.93% | 31.03% | 17.24% |       |                |
|                         | 8         | 22     | 18     | 10     | 58    | 1.79           |
| Main rink               | 67.24%    | 22.41% | 1.72%  | 8.62%  |       |                |
|                         | 39        | 13     | 1      | 5      | 58    | 2.72           |
| Studio rink             | 70.69%    | 22.41% | 0%     | 6.90%  |       |                |
|                         | 41        | 13     | 0      | 4      | 58    | 2.76           |
| Recreation room         | 36.21%    | 29.31% | 1.72%  | 32.76% |       |                |
|                         | 21        | 17     | 1      | 19     | 58    | 2.51           |
| Locker rooms            | 10.34%    | 13.79% | 10.34% | 65.52% |       |                |
|                         | 6         | 8      | 6      | 38     | 58    | 2.00           |

Skate chamening 13 79% 8 62% 5 17% 72 41%

| Onate statpeting | 10.7070 | 0.02 /0 | 3.17 /0 | 14.71/0 |    |      |
|------------------|---------|---------|---------|---------|----|------|
|                  | 8       | 5       | 3       | 42      | 58 | 2.31 |
| Pro Shop         | 0%      | 7.02%   | 8.77%   | 84.21%  |    |      |
|                  | 0       | 4       | 5       | 48      | 57 | 1.44 |