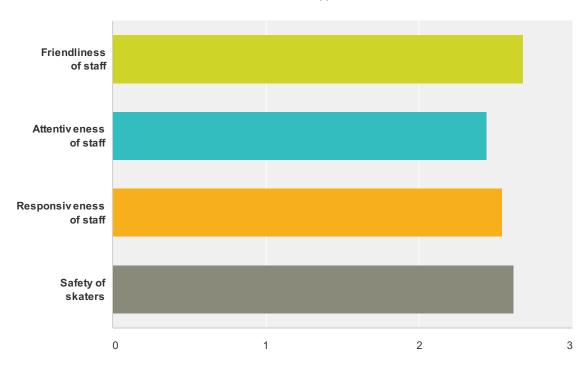

#### Q4 Please rate the following attributes of the ice rink staff, including skate guards, cashiers, and managers. Select one answer per row; select N/A if it does not apply.

Answered: 58 Skipped: 0

|                         | Excellent | Fair   | Poor  | N/A   | Total | Average Rating |
|-------------------------|-----------|--------|-------|-------|-------|----------------|
| Friendliness of staff   | 68.97%    | 27.59% | 1.72% | 1.72% |       |                |
|                         | 40        | 16     | 1     | 1     | 58    | 2.68           |
| Attentiveness of staff  | 48.28%    | 44.83% | 5.17% | 1.72% |       |                |
|                         | 28        | 26     | 3     | 1     | 58    | 2.44           |
| Responsiveness of staff | 56.14%    | 38.60% | 3.51% | 1.75% |       |                |
|                         | 32        | 22     | 2     | 1     | 57    | 2.54           |
| Safety of skaters       | 62.50%    | 28.57% | 3.57% | 5.36% |       |                |
|                         | 35        | 16     | 2     | 3     | 56    | 2.62           |