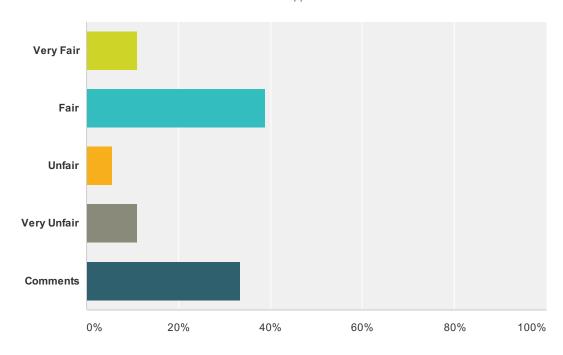

# Q4 We are always working to ensure our teams are fair. Please rate how fair your team was compared to other teams.

Answered: 18 Skipped: 0

| Answer Choices | Responses       |
|----------------|-----------------|
| Very Fair      | 11.11% 2        |
| Fair           | <b>38.89%</b> 7 |
| Unfair         | <b>5.56%</b> 1  |
| Very Unfair    | 11.11% 2        |
| Comments       | <b>33.33%</b> 6 |
| Total          | 18              |