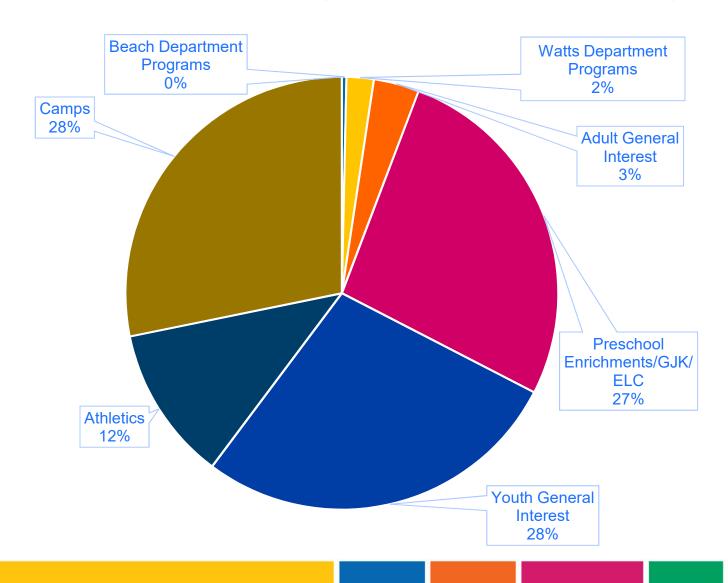

|           |
| FY 2024     | 850,000             | 550,000             | 1,400,000 |
|             |                     |                     |           |
| Projected   |                     |                     |           |



# Top Three Challenges



- 1. Labor Market: Continued pressure to attract and retain talent in competitive labor market. Unable to fully staff frontline positions
- 2. Inflation/Rising Operating Costs: Keeping pace with rapidly increasing operating costs while capped under PTELL
- 3. Capital Projects/Deferred Capital: Managing the risk of current planned construction and as we continue to grow, balancing the operational needs of the District with deferred capital needs



### Budgeted Revenue by Source





#### Recreation Programs by Category





#### Recreation Programs (Continued)

#### **FY 2023/24 Budget**

- 1. Kids Club PM
- 2. Sun Fun Camp
- 3. Youth Ceramics
- 4. Action Quest Camp
- 5. Game On Camp (Girls)



#### **FY 2022/23 Budget**

- 1. Kids Club PM
- 2. Sun Fun Camp
- 3. Aquatics Camp
- 4. Youth Ceramics
- 5. Game on Camp (Girls)





### **Property Taxes**

 Less tax dollars from our residents budgeted for in FY2023/24



|                            | FY2022/23   | FY2022/23   | FY2023/24     |
|----------------------------|-------------|-------------|---------------|
| REVENUES                   | BUDGET      | PROJECTED   | <u>BUDGET</u> |
|                            |             |             |               |
| PROPERTY TAXES:            |             |             |               |
| Corporate Fund