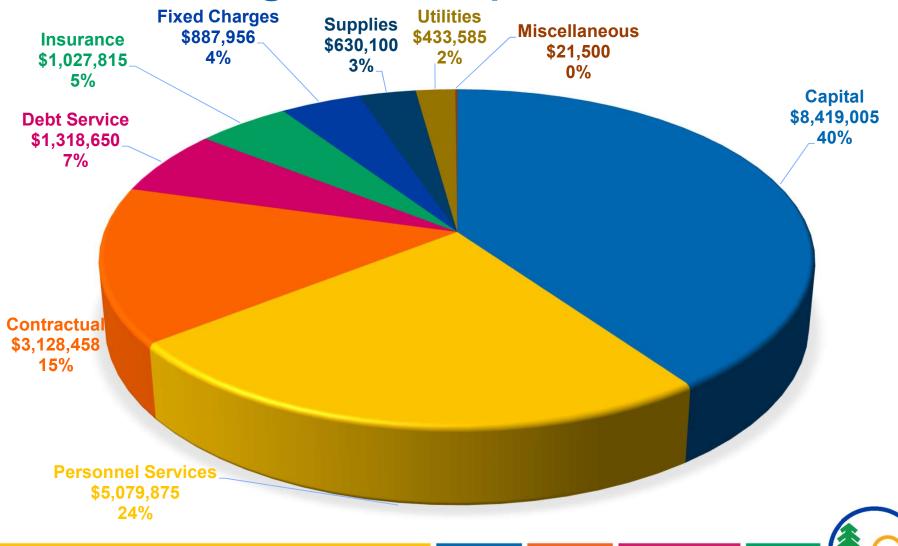

### **Budgeted Expenditures**

Budgeted Master Plan (67 & 69)

Capital Expenditures

| Project                | Budget      |
|------------------------|-------------|
| Watts Renovation       | \$5,616,132 |
| Lakefront Park         | \$920,000   |
| Crib Wall              | \$552,000   |
| Gas Kiln               | \$90,000    |
| Architect/Design/Misc. | \$175,000   |

### Budgeted Operating 65 Capital Expenditures

| Project                         | Budget    |
|---------------------------------|-----------|
| Multipurpose Wing AHU           | \$219,000 |
| Sensory Room/Staff<br>Workspace | \$150,000 |
| Watts Pickleball                | \$90,000  |
| Replace 2001 Chevy 2500         | \$60,000  |
| Other Capital                   | \$143,600 |