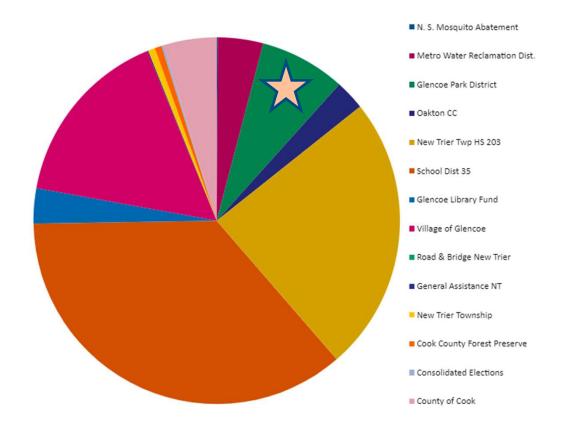

### Tax Levy Analysis

Where do Glencoe Park District Resident Taxpayers Dollar Go?

Glencoe Park District Breakdown of Your Tax Dollars 2021 Tax Year