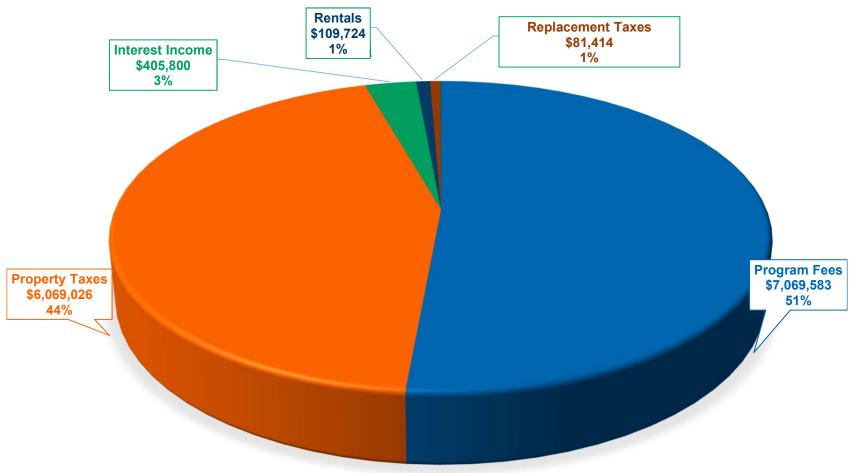

|                     |                     |           |
| FY 2024     | 850,000             | 550,000             | 1,400,000 |
|             |                     |                     |           |
| Projected   |                     |                     |           |



# Top Three Challenges



- 1. Labor Market: Continued pressure to attract and retain talent in competitive labor market. Unable to fully staff frontline positions
- 2. Inflation/Rising Operating Costs: Keeping pace with rapidly increasing operating costs while capped under PTELL
- 3. Capital Projects/Deferred Capital: Managing the risk of current planned construction and as we continue to grow, balancing the operational needs of the District with deferred capital needs



### Budgeted Revenue by Source





#### Recreation Programs by Category





#### Recreation Programs (Continued)

#### **FY 2023/24 Budget**

- 1. Kids Club PM
- 2. Sun Fun Camp
- 3. Youth Ceramics
- 4. Action Quest Camp
- 5. Game On Camp (Girls)



#### **FY 2022/23 Budget**

- 1. Kids Club PM
- 2. Sun Fun Camp
- 3. Aquatics Camp
- 4. Youth Ceramics
- 5. Game on Camp (Girls)





### **Property Taxes**

 Less tax dollars from our residents budgeted for in FY2023/24



|                            | FY2022/23   | FY2022/23   | FY2023/24     |
|----------------------------|-------------|-------------|---------------|
| REVENUES                   | BUDGET      | PROJECTED   | <u>BUDGET</u> |
|                            |             |             |               |
| PROPERTY TAXES:            |             |